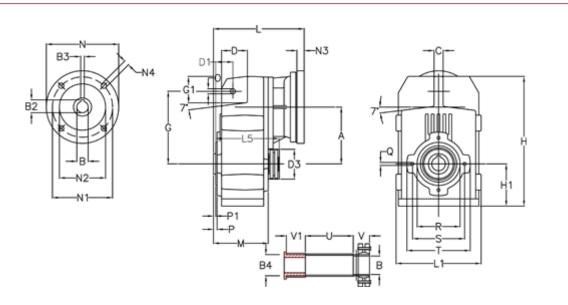

## **Data Sheet**

Article number: 29560101158225 Description: Shaft mounted gear A102QF30-11,5-P71B5

## **Measures**

| A = 112.50 | D1 = 35.0 | l5 = 159.5 | P1                                  | = 3.0   | V = 41  |
|------------|-----------|------------|-------------------------------------|---------|---------|
| B = 30     | d3 = 77   | M = 100.5  | Q                                   | = M8x12 | V1 = 48 |
| B1 = 14    | G = 140   | N = 160    | R                                   | = 80    |         |
| B2 = 16.3  | G1 = 51.0 | N1 = 130   | S                                   | = 100   |         |
| B3 = 5     | H = 251.0 | N2 = 110   | Т                                   | = 120   |         |
| B4 = 30    | H1 = 84.0 | N4 = M8x16 | Tightening torque Nm adapter bushin | g = 6.0 |         |
| C = 20     | L = 185.5 | O = 11     | Tightening torque Nm shrink disc    | = 7.0   |         |
| D = 47.5   | L1 = 170  | P = 4.5    | U                                   | = 83.0  |         |